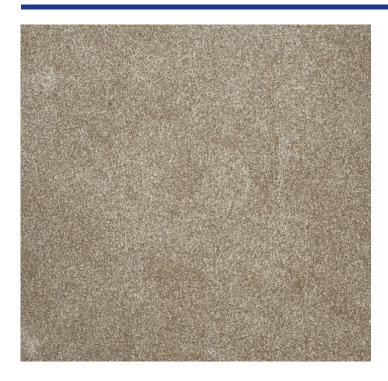

### **FEATURES**

**ORIGIN** Europe

**STONE** Sedimentary Limestone

**CHARACTERISTICS** Brown, bronze, and cream fine grain background, with salt and pepper-like texture showing dark browns, blacks and light cream tones.